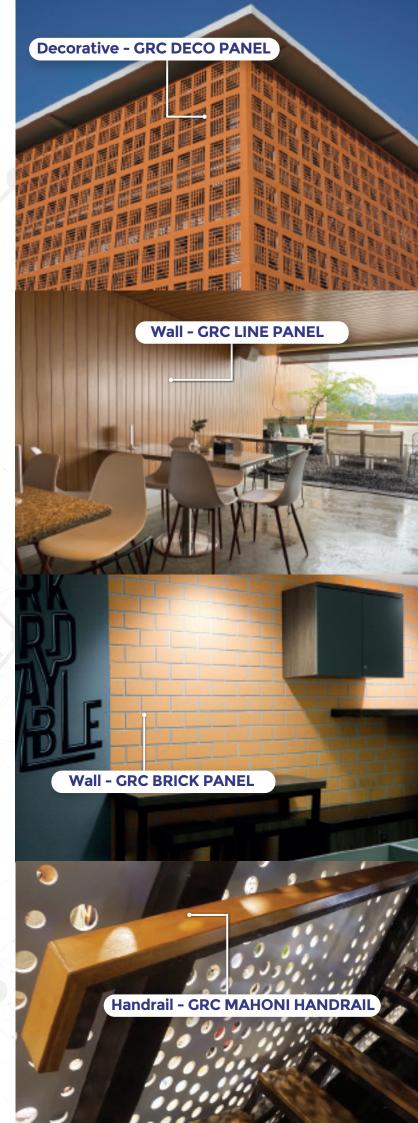

## **Decorative Application**

GRC Deco Panel is a cement-based board that can be used for both indoor and outdoor decoration purposes. It enhances the building aesthetics and makes it look more beautiful. In addition to the pre-existing designs and sizes, customers can also order customized designs that are tailor-made to their desired size and thickness.

#### **GRC Line Panel**

| Thickness (mm) | Width (mm) | Length (mm) |
|----------------|------------|-------------|
| 8 - 20         | 1200 (max) | 2400 (max)  |

#### **GRC Brick Panel**

| Thickness (mm) | Width (mm) | Length (mm) |
|----------------|------------|-------------|
| 8 - 20         | 1200 (max) | 2400 (max)  |

# **Handrail Application**

**GRC Mahoni Handrail** is a durable and anti-slip replacement for wooden handrails with an ergonomic design and easy application.

Thickness X Width X Length (mm)

27 x 85 x 2400