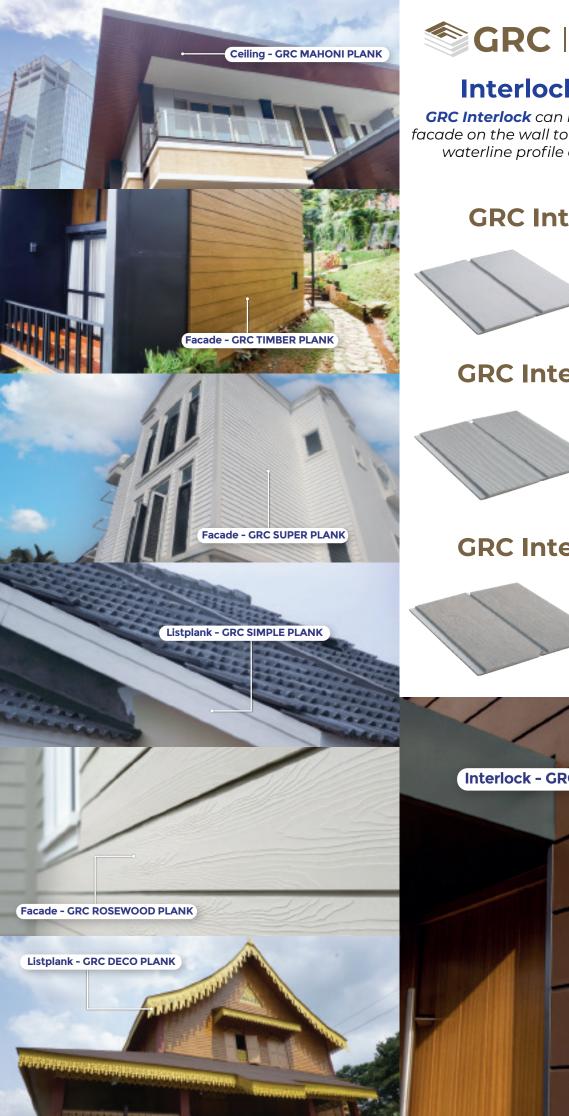

#### **Interlock Application**

GRC Interlock can be installed as a siding or facade on the wall to create a sleek and attractive waterline profile at each board joint.

#### **GRC Interlock Plain**

| Thickness X | Width | X Length | (mm) |
|-------------|-------|----------|------|
|             |       | •        |      |

10 x 150 x 3000

10 x 200 x 3000

10 x 300 x 3000

#### **GRC Interlock Timber**

#### **GRC Interlock Mahoni**

#### Thickness X Width X Length (mm)

10 x 150 x 3000

10 x 200 x 3000

10 x 300 x 3000

**Interlock - GRC INTERLOCK** 