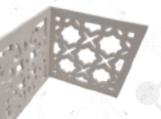

## **Decorative Application**

GRC Deco Panel is a cement-based board that can be used for both indoor and outdoor decoration purposes. It enhances the building aesthetics and makes it look more beautiful. In addition to the pre-existing designs and sizes, customers can also order customized designs that are tailor-made to their desired size and thickness.

#### **GRC Deco Panel**

| Thickness (mm) | Width (mm) | Length (mm) |
|----------------|------------|-------------|
| 6 - 20         | 1200 (max) | 2400 (max)  |

<sup>\*</sup> For 6 mm thickness, the maximum width is 600 mm and Length is 1200 mm

#### **GRC Line Panel**

| Thickness (mm) | Width (mm) | Length (mm) |
|----------------|------------|-------------|
| 8 - 20         | 1200 (max) | 2400 (max)  |

#### **GRC Brick Panel**

| Thickness (mm) | Width (mm) | Length (mm) |
|----------------|------------|-------------|
| 8 - 20         | 1200 (max) | 2400 (max)  |