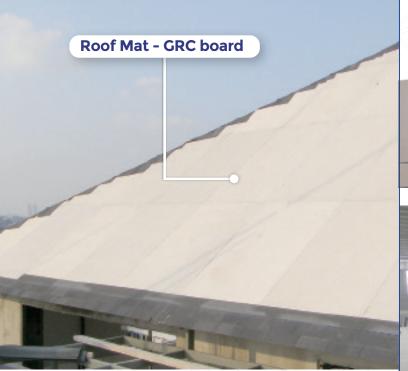

#### Partition Application, Roof Mat, etc

| Thickn | ess X Width X Length (mm) |
|--------|---------------------------|
|        | 6 x 1220 x 2440           |
|        | 6 x 1220 x 3000           |
|        | 8 x 1220 x 2440           |
|        | 8 x 1220 x 3000           |
|        | 10 x 1220 x 2440          |
|        | 10 x 1220 x 3000          |
| 77 \   |                           |

<sup>\*</sup> for the roof mat use a minimum of 8 mm