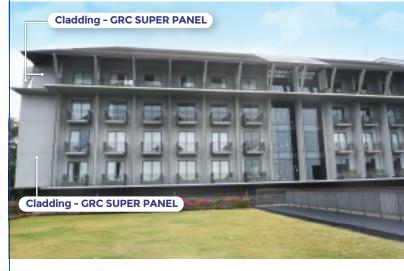

# **GRC SUPER PANEL**

### **External Wall Application**

**GRC Superpanel** is a cement board product that is ideal for outdoor wall applications due to its thickness and weather-resistant characteristics.

Thickness X Width X Length (mm)