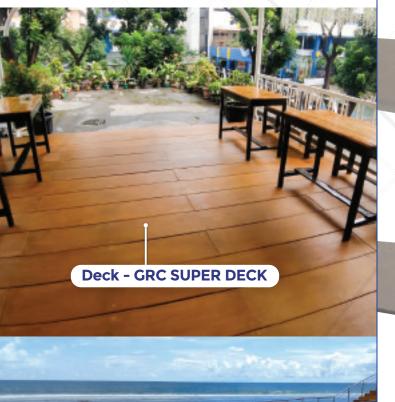

## **Deck Application**

# **GRC Super deck**

| hickness X Width X Lengnth ( | mm) |  |
|------------------------------|-----|--|
|------------------------------|-----|--|

20 x 200 x 2400

20 x 300 x 2400