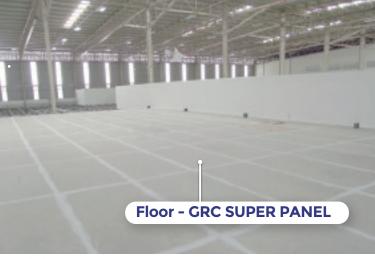

## Floor Application

**GRC Superpanel** is a cement board that is commonly used as flooring due to its maximum thickness.

Thickness X Width X Length (mm)

15 x 1220 x 2440

20 x 1220 x 2440